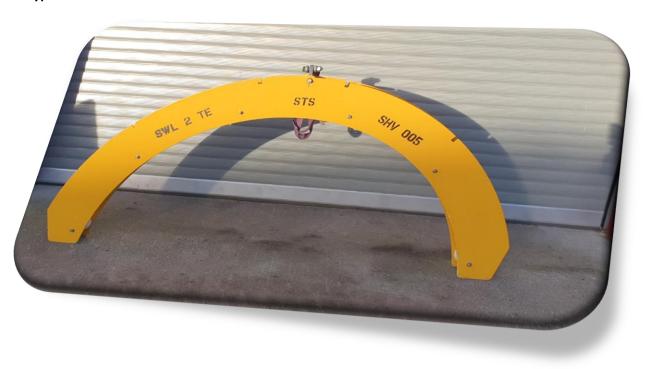

## **Equipment Specifications**

| External Dimensions L x W x H mm      | 1250mm x 2550mm x 230mm                                       |
|---------------------------------------|---------------------------------------------------------------|
| Internal Distance Between Side Plates | 140mm                                                         |
| Safe Working Load                     | 2000 Kg                                                       |
| No. of rollers (Acetyl)               | 6 x bottom row                                                |
| Bend Radius                           | 1145mm (Across Rollers)                                       |
| Maximum Umbilical Size                | 140 mm                                                        |
| Lubrication                           | N/A                                                           |
| Umbilical Entry Point                 | Type 4 removal mid lift point - 4 x secured hinge pins Type 5 |
|                                       | removable mid lift point only                                 |
| Hang Off Lifting Eye                  | 25mm Dia fixed lifting point c/w 4.75 Ton Shackle             |
| Paint Colour                          | RAL1004                                                       |